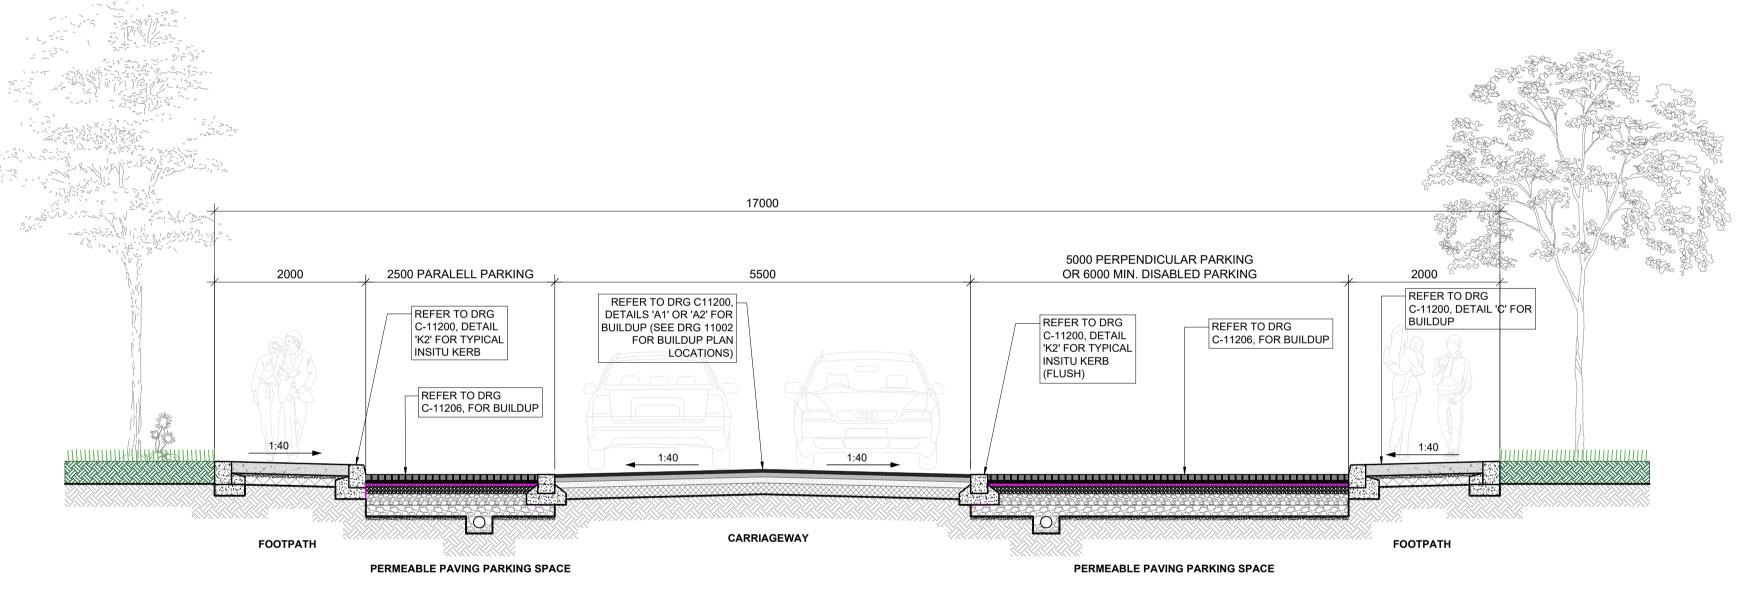

TYPICAL CROSS SECTION 'B': TYPICAL INTERNAL STREET

SCALE @ A1: 1:50
SCALE @ A3: 1:100

TYPICAL CROSS SECTION 'C': SHARED ACTIVE TRAVEL ROUTE

SCALE @ A1: 1:50 SCALE @ A3: 1:100

NOTES

THIS DRAWING IS TO BE READ IN CONJUNCTION WITH ALL ENGINEERS & ARCHITECT'S DRAWINGS.FIGURED DIMENSIONS ONLY (NOT SCALING) TO BE USED. WHERE A CONFLICT OF INFORMATION EXISTS OR IF IN ANY DOUBT - `ASK'.

CONSULTANTS TO BE INFORMED IMMEDIATELY OF ANY DISCREPANCIES BEFORE WORK PROCEEDS.

NOTE: PLEASE REFER TO PLAN DRG C-11001 FOR VARIATIONS IN WIDTHS AND BUILDUPS.

NOTE: BURIED SERVICES NOT SHOWN ON THE SECTIONS. REFER TO BM DRAINAGE & WATERMAIN DRAWINGS FOR INFORMATION.