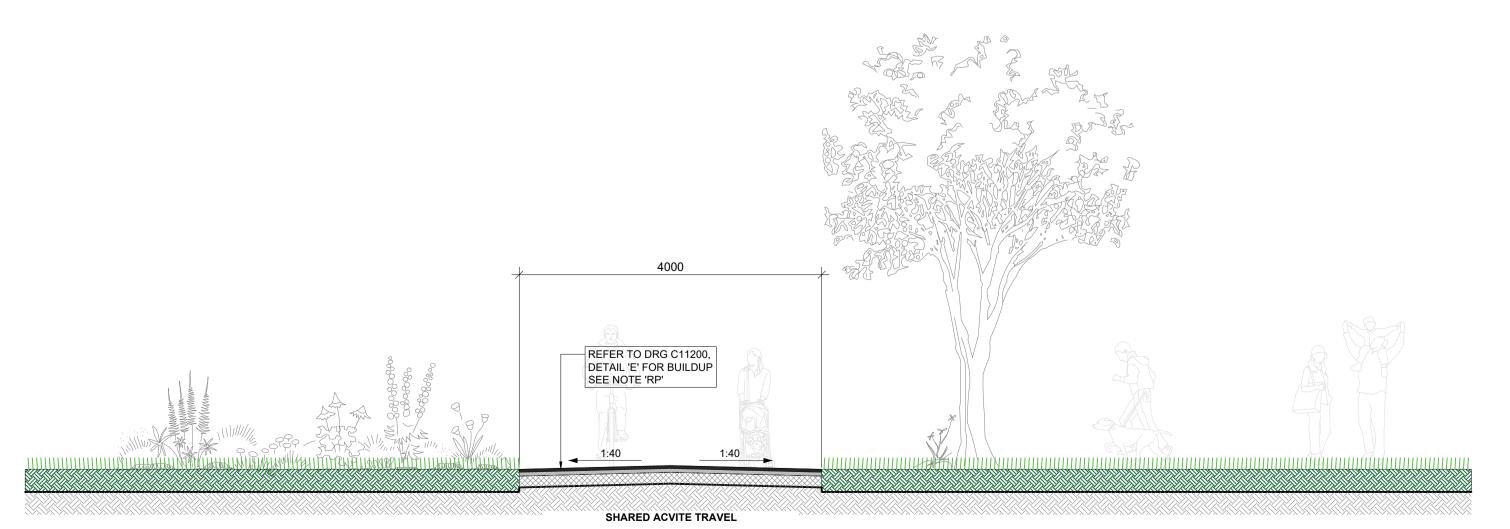

## 4000 ACTIVE TRAVEL ROUTE REFER TO DRG REFER TO DRG C11200, DETAIL 'A1' FOR BUILDUP REFER TO DRG C-11200, DETAIL C-11200, DETAIL 'C' FOR BUILDUP 'K2' FOR TYPICAL REFER TO DRG C11200, DETAIL 'E' FOR BUILDUP SEE NOTE 'RP' INSITU KERB FOOTPATH GRASS VERGE SHARED ACVITE TRAVEL **GRASS VERGE** CARRIAGEWAY TYPICAL CROSS SECTION 'A': MAIN ACCESS OFF DUNDRUM ROAD